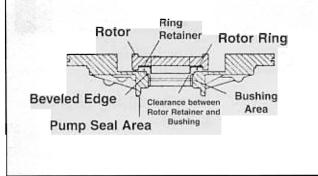

## 56001SS for C-3, A4LD 65005SS for 200, 200C, 200-4R, 325-4L, 700-R4, 4L60E

**1.** The Sure-Seal Bushing must be installed with lip toward the pump rotor.

**2.** Press in the bushing until the lip just makes contact with the beveled edge in the bushing area of the pump

## body.

**3.** Check for proper depth by both fitting the pump over a converter hub and making sure there is clearance between the bushing and the rotor ring retainer.