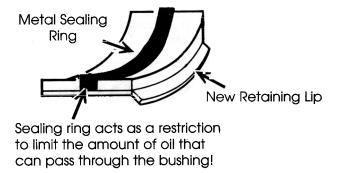

## 56001SS for C-3, A4LD 65005SS for 200, 200C, 200-4R, 325-4L, 700-R4, 4L60E

**1.** The Sure-Seal Bushing must be installed with lip toward the pump rotor.

**2.** Press in the bushing until the lip just makes contact with the beveled edge in the bushing area of the pump

## body.

**3.** Check for proper depth by both fitting the pump over a converter hub and making sure there is clearance between the bushing and the rotor ring retainer.