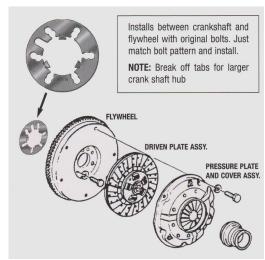

## **INSTALLATION INSTRUCTIONS**

## **FLYWHEEL SHIMS**

The Teckpak/Fitzall Flywheel Shim restores clutch pedal height by compensating for the metal removed during flywheel resurfacing and clutch wear & tear. Most Flywheel Shims are available in thicknesses of .025", .050" and .089". Determine thickness needed based on amount machined from flywheel.

Shims install in seconds. Bolt up between the crankshaft and flywheel with the original bolts! Need no linkage modifications! Shims have break-away tabs for multi-fit applications.

SH4025, SH4050 HONDA VEHICLES