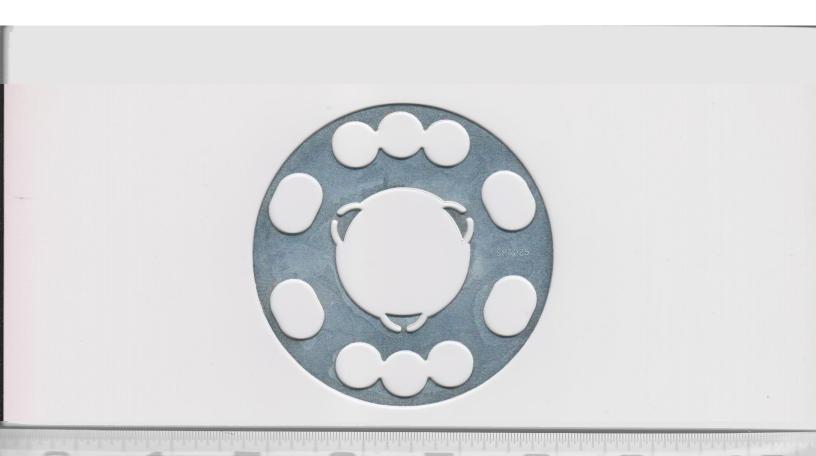

Shims install in seconds. Bolt up between the crankshaft and flywheel with the original bolts! Need no linkage modifications! Shims have break-away tabs for multi-fit applications.

SH4025, SH4050 HONDA VEHICLES

FITS: 1.2, 1.3, 1.5, 1.6, 1.8, 2.0, 2.2, 2.3, 2.7

\*NOTES: The shim pictured "Full Sized" below can be used to make sure you select the correct shim. Just print these instructions and match hole pattern to flywheel. Be sure your printer is set to "No Size/Scale Change". You can check for correct scale by matching the ruler on the page.