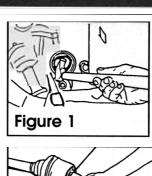

- 1. Remove the axle.
- 2. Remove the seal (Figure 1).
- 3. Clean the area where the seal was removed. Use Lock-Tite™ sealant when installing (Figure 2).
- **4.** Before reinstalling the axle, sand the seal surface on the inner C.V. joint (Figure 3), and apply a generous amount of assembly lube or axle grease (Figure 4).