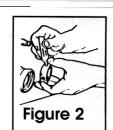

- 1. Remove the axle.
- 2. Remove the seal (Figure 1).
- 3. Clean the area where the seal was removed. Use Lock-Tite™ sealant when installing (Figure 2).
- **4.** Before reinstalling the axle, sand the seal surface on the inner C.V. joint (Figure 3), and apply a generous amount of assembly lube or axle grease (Figure 4).