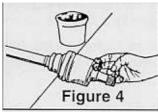

- 1. Remove the axle.
- 2. Remove the seal (Figure 1).
- 3. Clean the area where the seal was removed. Use Lock-Tite™ sealant when installing (Figure 2).
- **4.** Before reinstalling the axle, sand the seal surface on the inner C.V. joint (Figure 3), and apply a generous amount of assembly lube or axle grease (Figure 4).