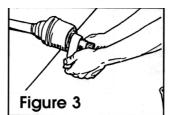

- 1. Remove the axle.
- 2. Remove the seal (Figure 1).
- 3. Clean the area where the seal was removed. Use Lock-Tite™ sealant when installing (Figure 2).
- **4.** Before reinstalling the axle, sand the seal surface on the inner C.V. joint (Figure 3), and apply a generous amount of assembly lube or axle grease (Figure 4).